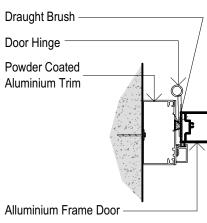

### D1/3 DETAIL (WALL CONNECTION DETAIL) Scale: 1:5 @ A3

WALL CONNECTION DETAIL Scale: 1:5 @ A3

10.38mm Clear Laminated Safety Glass

Powder Coated Aluminium Trim

Alluminium Frame Door

10mm Safety Glass

Scale 1 : 5 @ A3