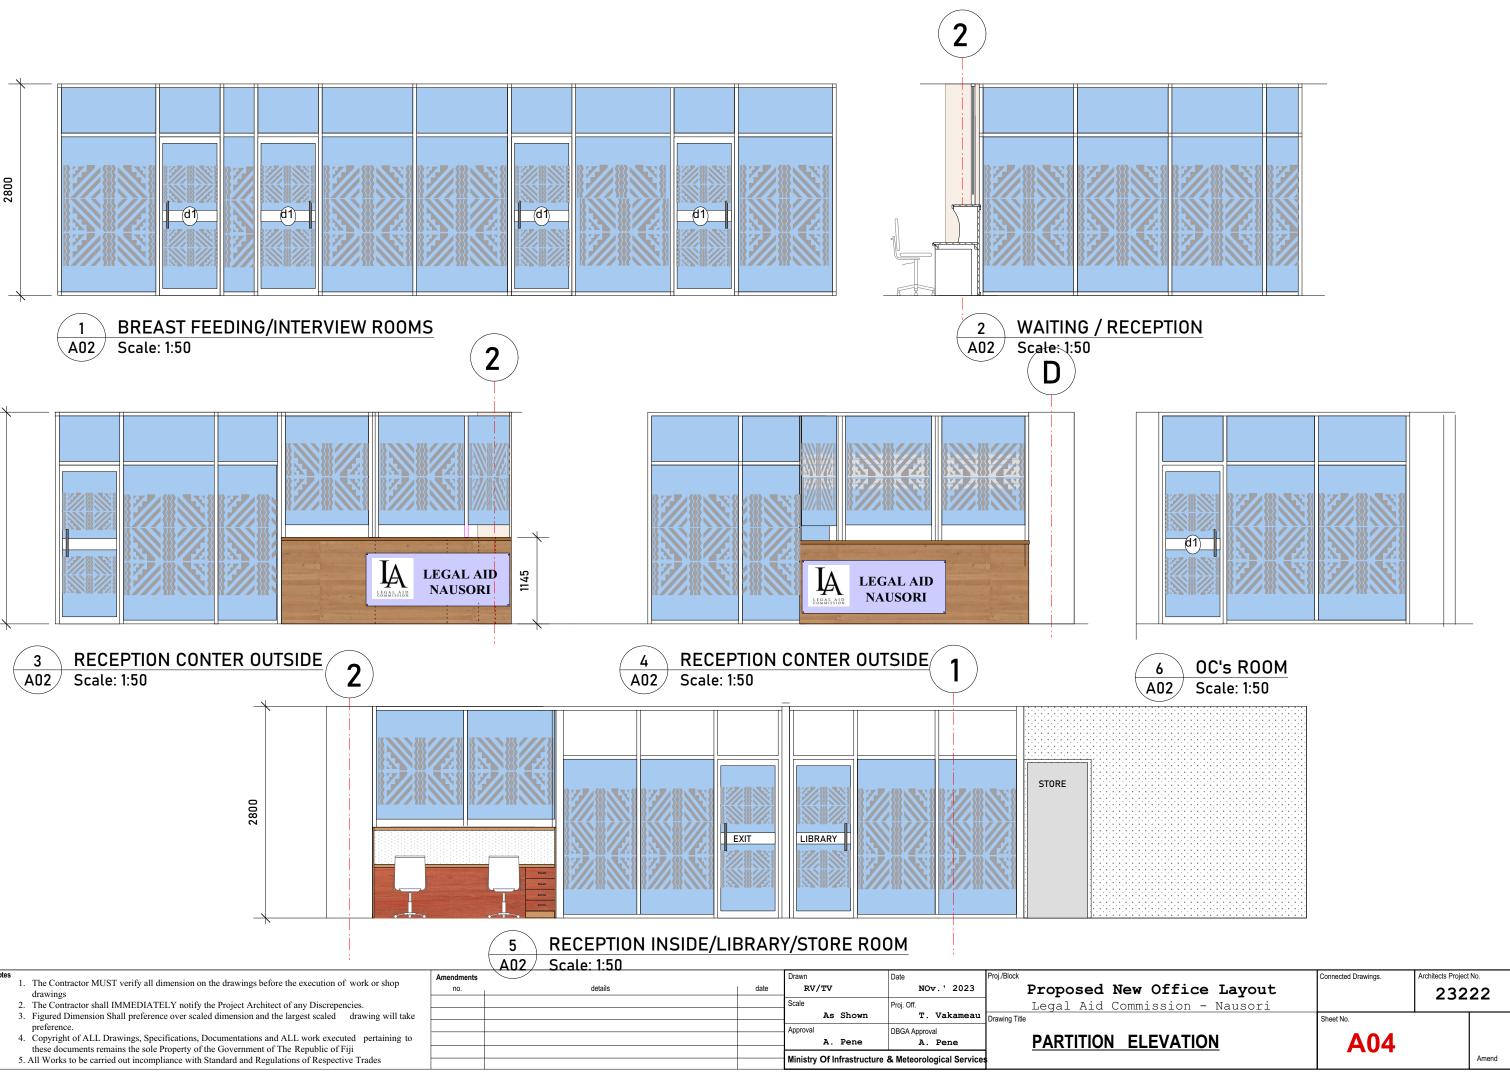

itle. LOCALITY PLAN SED PLAN ENCE PLAN DR ELEVATIONS GE PLAN / INTERIOR ELEVATIONS ION DETAILS ER DETAILS ING DETAILS ENCH DETAILS

| <ol> <li>The Contractor MUST verify all dimension on the drawings before the execution of work or shop<br/>drawings</li> </ol>                                                                            | Amendments<br>no. details | date | Drawn<br>RV/TV             | Date<br>NOv. ' 2023       | Proj./Block<br>Proposed New Offic |
|-----------------------------------------------------------------------------------------------------------------------------------------------------------------------------------------------------------|---------------------------|------|----------------------------|---------------------------|-----------------------------------|
| 2. The Contractor shall IMMEDIATELY notify the Project Architect of any Discrepencies.                                                                                                                    |                           |      | Scale                      | Proj. Off.                | Legal Aid Commission              |
| 3. Figured Dimension Shall preference over scaled dimension and the largest scaled drawing will take                                                                                                      |                           |      | As Shown                   | T. Vakameau               | Drawing Title                     |
| preference.                                                                                                                                                                                               |                           |      | Approval                   | DBGA Approval             |                                   |
| <ol> <li>Copyright of ALL Drawings, Specifications, Documentations and ALL work executed pertaining to<br/>these documents remains the sole Property of the Government of The Republic of Fiji</li> </ol> |                           |      | A. Pene                    | A. Pene                   | PROPOSED LAYOU                    |
| 5. All Works to be carried out incompliance with Standard and Regulations of Respective Trades                                                                                                            |                           |      | Ministry Of Infrastructure | & Meteorological Services | FROFUSED LATOU                    |
| S. All works to be carried out incompnance with Standard and Regulations of Respective Trades                                                                                                             |                           |      | ministry Of minastructure  | & Meteorological Services |                                   |