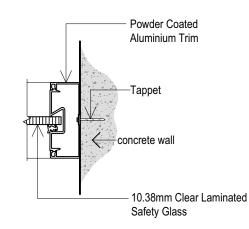

## D1/2 DETAIL (DOOR-WALL CONNECTION)

White Powder Coated

10.38mm Clear Laminated Safety Glass

|                              | Connected Drawings. | Architects Project | No.   |
|------------------------------|---------------------|--------------------|-------|
| <b>e Layout</b><br>- Nausori |                     | 232                | 22    |
|                              | Sheet No.           |                    |       |
| <u>ME DETAILS</u>            | Α                   | 06                 | Amend |