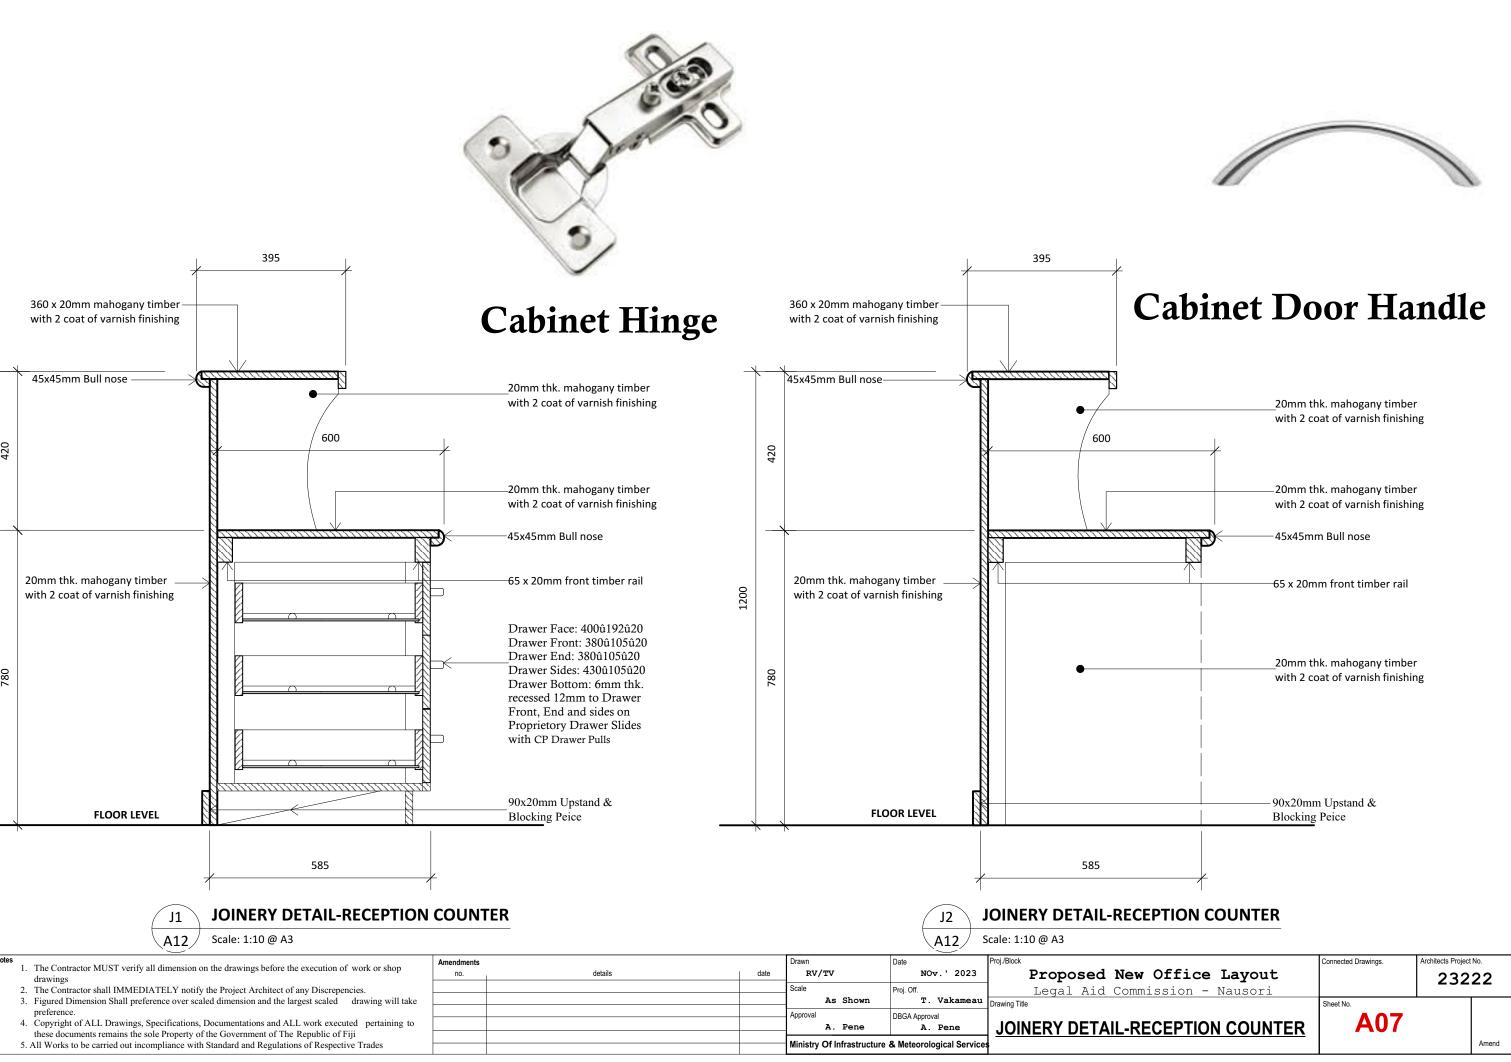

| 1                 |         |      |                            |                           | •                                  |



## D1/2 DETAIL (DOOR-WALL CONNECTION)

White Powder Coated



10.38mm Clear Laminated Safety Glass

|                              | Connected Drawings. | Architects Project | No.   |
|------------------------------|---------------------|--------------------|-------|
| <b>e Layout</b><br>- Nausori |                     | 232                | 22    |
|                              | Sheet No.           |                    |       |
| <u>ME DETAILS</u>            | Α                   | 06                 | Amend |





Amendments Drawn Date 1. The Contractor MUST verify all dimension on the drawings before the execution of work or shop details RV/TV NOv.' 2023 Proposed New Office Layout no. date drawings The Contractor shall IMMEDIATELY notify the Project Architect of any Discrepencies.
 Figured Dimension Shall preference over scaled dimension and the largest scaled drawing will take cale Legal Aid Commission - Nausori Proj. Off. As Shown T. Vakameau Drawing Title preference. Approval DBGA Approval 4. Copyright of ALL Drawings, Specifications, Documentations and ALL work executed pertaining to JOINERY DETAIL - FILING SHELVES A. Pene A. Pene these documents remains the sole Property of the Government of The Republic of Fiji 5. All Works to be carried out incompliance with Standard and Regulations of R