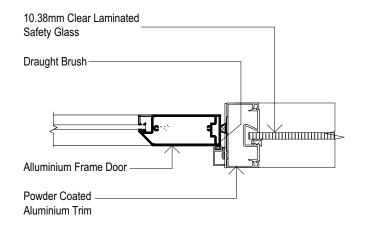

### D1/3 DETAIL (WALL CONNECTION DETAIL) Scale: 1:5 @ A3

WALL CONNECTION DETAIL Scale: 1:5 @ A3

10.38mm Clear Laminated Safety Glass

Powder Coated Aluminium Trim

Alluminium Frame Door

10mm Safety Glass

Scale 1 : 5 @ A3

## D1/1 DETAIL (DOOR JAMB) Scale 1 : 5 @ A3

784

.

**CONNER WALL DETAIL** Scale: 1:5 @A3