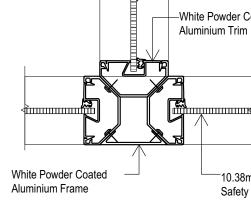

## D1/2 DETAIL (DOOR-WALL CONNECTION)

White Powder Coated

10.38mm Clear Laminated Safety Glass

|                              | Connected Drawings. | Architects Project | No.   |
|------------------------------|---------------------|--------------------|-------|
| <b>e Layout</b><br>- Nausori |                     | 232                | 22    |
|                              | Sheet No.           |                    |       |
| <u>ME DETAILS</u>            | Α                   | 06                 | Amend |