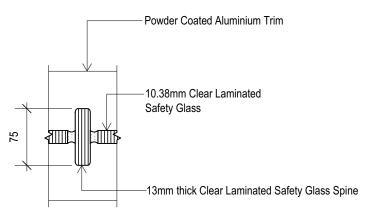

### **GLASS TO GLASS CONNECTION** Scale: 1:5 @ A3

| <b>es</b><br>1. | The Contractor MUST verify all dimension on the drawings before the execution of work or shop drawings                                                                            | Amendments<br>no. | details | date | Drawn<br>RV/TV             | Date NOv. ' 2023          | Proj./Block<br>Proposed New Office |
|-----------------|-----------------------------------------------------------------------------------------------------------------------------------------------------------------------------------|-------------------|---------|------|----------------------------|---------------------------|------------------------------------|
| 2.              | The Contractor shall IMMEDIATELY notify the Project Architect of any Discrepencies.                                                                                               |                   |         |      | Scale                      | Proj. Off.                | Legal Aid Commission - 1           |
| 3.              | Figured Dimension Shall preference over scaled dimension and the largest scaled drawing will take                                                                                 |                   |         |      | As Shown                   | T. Vakameau               | Drawing Title                      |
|                 | preference.                                                                                                                                                                       |                   |         |      | Approval                   | DBGA Approval             |                                    |
| 4               | Copyright of ALL Drawings, Specifications, Documentations and ALL work executed pertaining to these documents remains the sole Property of the Government of The Republic of Fiji |                   |         |      | A. Pene                    | A. Pene                   | TYPICAL PARTITION FRAME            |
| 5.              | All Works to be carried out incompliance with Standard and Regulations of Respective Trades                                                                                       |                   |         |      | Ministry Of Infrastructure | & Meteorological Services |                                    |
|                 |                                                                                                                                                                                   | 1                 |         |      |                            |                           | •                                  |