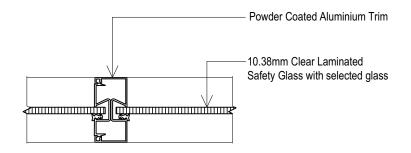

|
| 's Room   |                     |                              |  |
|           |                     |                              |  |
|           |                     |                              |  |
|           |                     |                              |  |
|           |                     |                              |  |
|           |                     |                              |  |
|           |                     |                              |  |
|           | ļ                   |                              |  |







### D1/3 DETAIL (WALL CONNECTION DETAIL) Scale: 1:5 @ A3



WALL CONNECTION DETAIL Scale: 1:5 @ A3

10.38mm Clear Laminated Safety Glass

Powder Coated Aluminium Trim

Alluminium Frame Door

10mm Safety Glass



Scale 1 : 5 @ A3



## **GLASS FRAME DETAIL**

Scale: 1:5 @ A3

otes



## D1/1 DETAIL (DOOR JAMB) Scale 1 : 5 @ A3

784

.



**CONNER WALL DETAIL** Scale: 1:5 @A3

### **GLASS TO GLASS CONNECTION** Scale: 1:5 @ A3

| <b>es</b><br>1. | The Contractor MUST verify all dimension on the drawings before the execution of work or shop drawings                                                                            | Amendments<br>no. | details | date | Drawn<br>RV/TV             | Date NOv. ' 2023          | Proj./Block<br>Proposed New Office |
|-----------------|-----------------------------------------------------------------------------------------------------------------------------------------------------------------------------------|-------------------|---------|------|----------------------------|-----